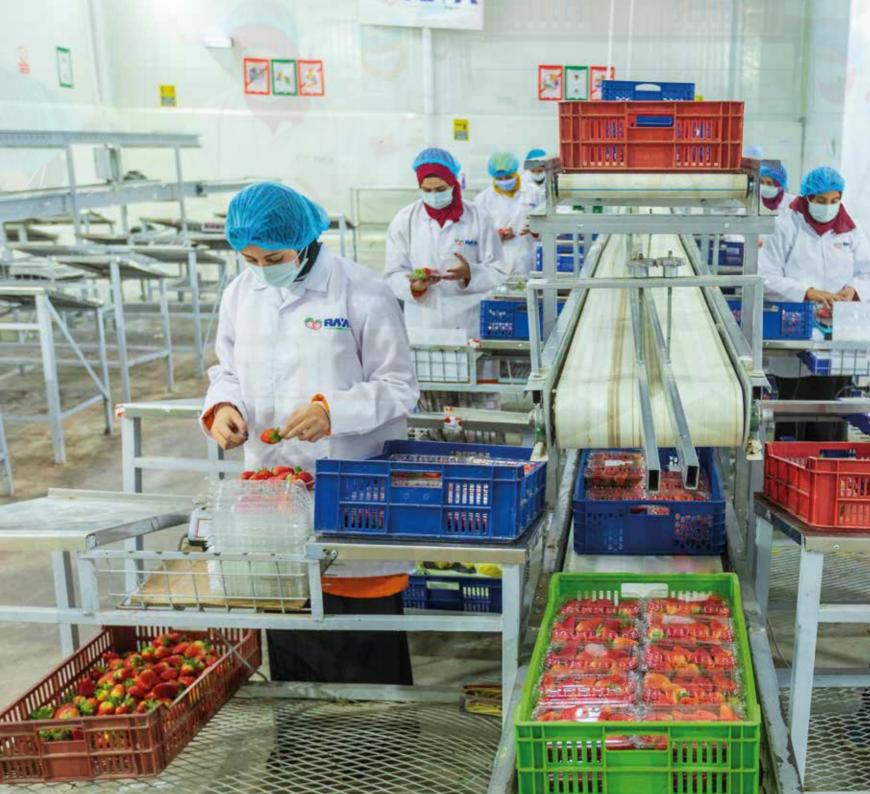

# Raya foods farm is around 400 acres **Strawberry Varieties:**

Sensation

Fortuna

Brillance

Festival

There's an on-site processing station for the fresh strawberries to be sorted and packed instantly before sending them to our clients.