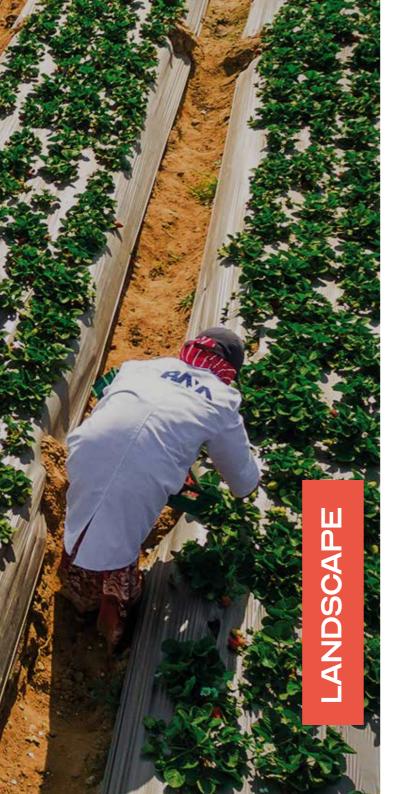

# 400 acres

# Raya foods farm is around 400 acres **Strawberry Varieties:**

Sensation

Fortuna

Brillance

Festival

There's an on-site processing station for the fresh strawberries to be sorted and packed instantly before sending them to our clients.