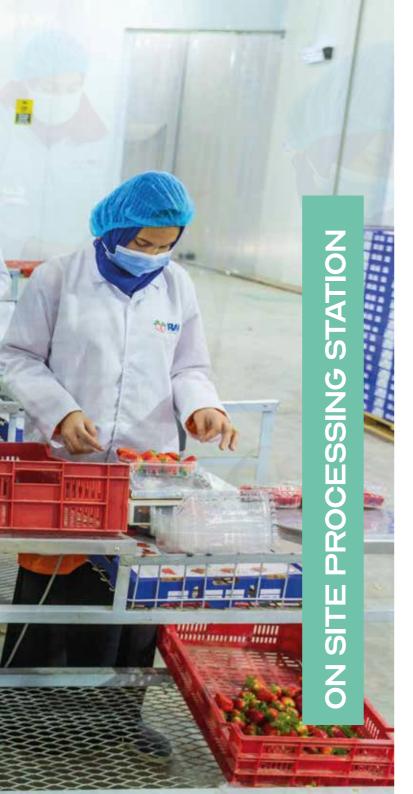

# Raya foods farm is around 400 acres **Strawberry Varieties:**

Sensation

Fortuna

Brillance

Festival

There's an on-site processing station for the fresh strawberries to be sorted and packed instantly before sending them to our clients.